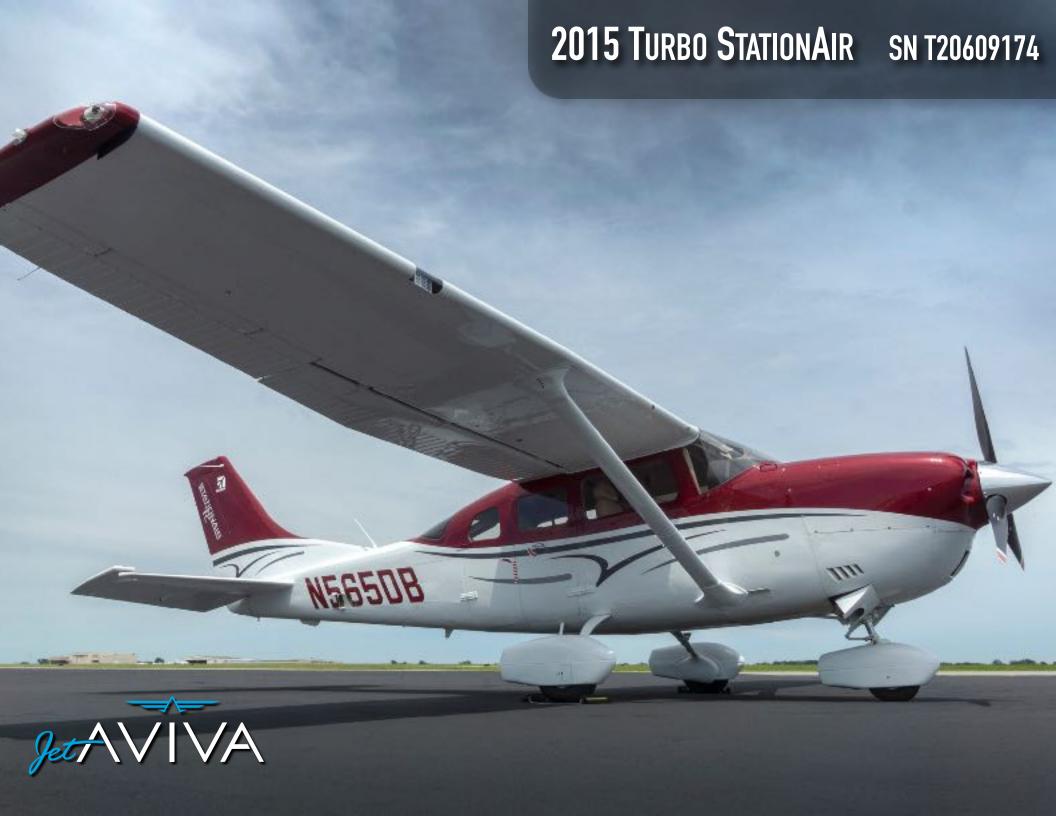

YEAR & MODEL: 2015 TURBO STATIONAIR AIRFRAME TT: 120

SERIAL NUMBER: T20609174 ENGINE TT: 120 SNEW

REGISTRATION: N565DB LOCATION: IXD, KANSAS, USA

# **EXTERIOR & PAINT:**

2015 Factory Original.

Matterhorn White with Electric Red Pearl and Slate Grey Striping