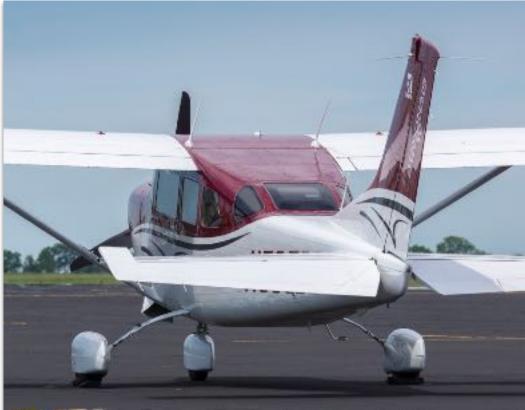

# **EXTERIOR & PAINT:**

2015 Factory Original.

Matterhorn White with Electric Red Pearl and Slate Grey Striping