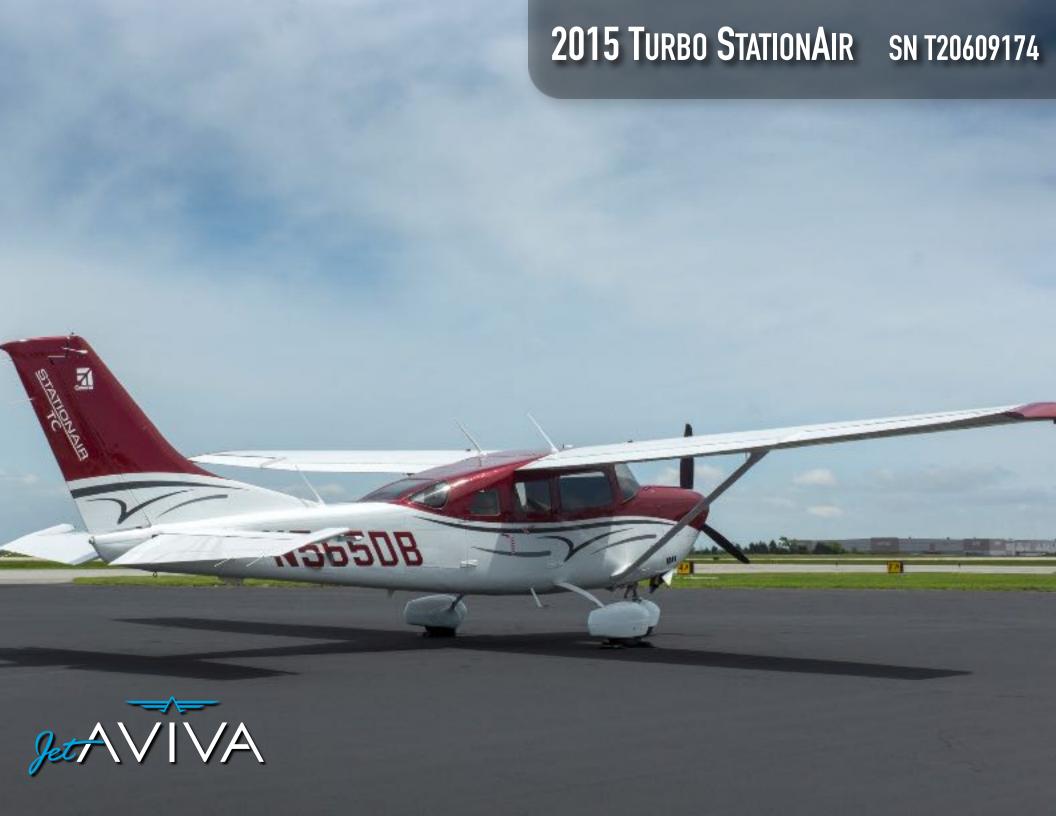

YEAR & MODEL: 2015 TURBO STATIONAIR AIRFRAME TT: 120

SERIAL NUMBER: T20609174 ENGINE TT: 120 SNEW

REGISTRATION: N565DB LOCATION: IXD, KANSAS, USA

# **EXTERIOR & PAINT:**

2015 Factory Original.

Matterhorn White with Electric Red Pearl and Slate Grey Striping