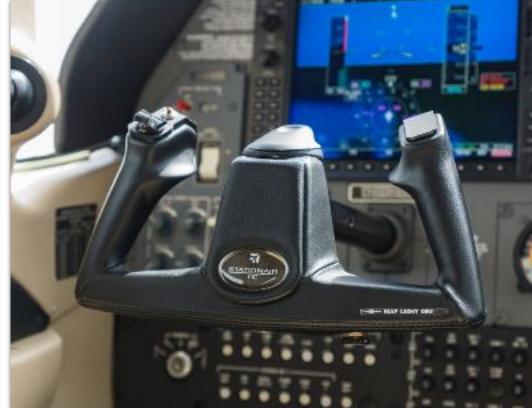

## **AVIONICS:**

GFC 700 Autopilot/Flight Director
Synthetic Vision SVT

High Resolution Flight and Multi-Function Displays
GDL-69A XM Satellite Weather Depiction
Integrated GPS Mapping w/ WAAS
Graphic Engine Performance Depiction
GTX 33 Integrated Mode S Transponder
Solid State Air Data Computer
Terrain and Obstacle Proximity System
Digital Audio Panel with Digital Playback
TIS Traffic System