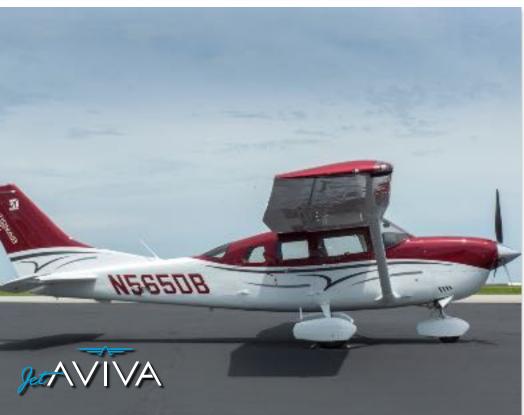

# **EXTERIOR & PAINT:**

2015 Factory Original.

Matterhorn White with Electric Red Pearl and Slate Grey Striping

# INTERIOR & CABIN:

2015 Factory Original.

Tan Leather Seats w/coordinated vinyl side panels

**ORE INFO** 

www.jetAVIVA.com contact@jetAVIVA.com +1.512.410.0295