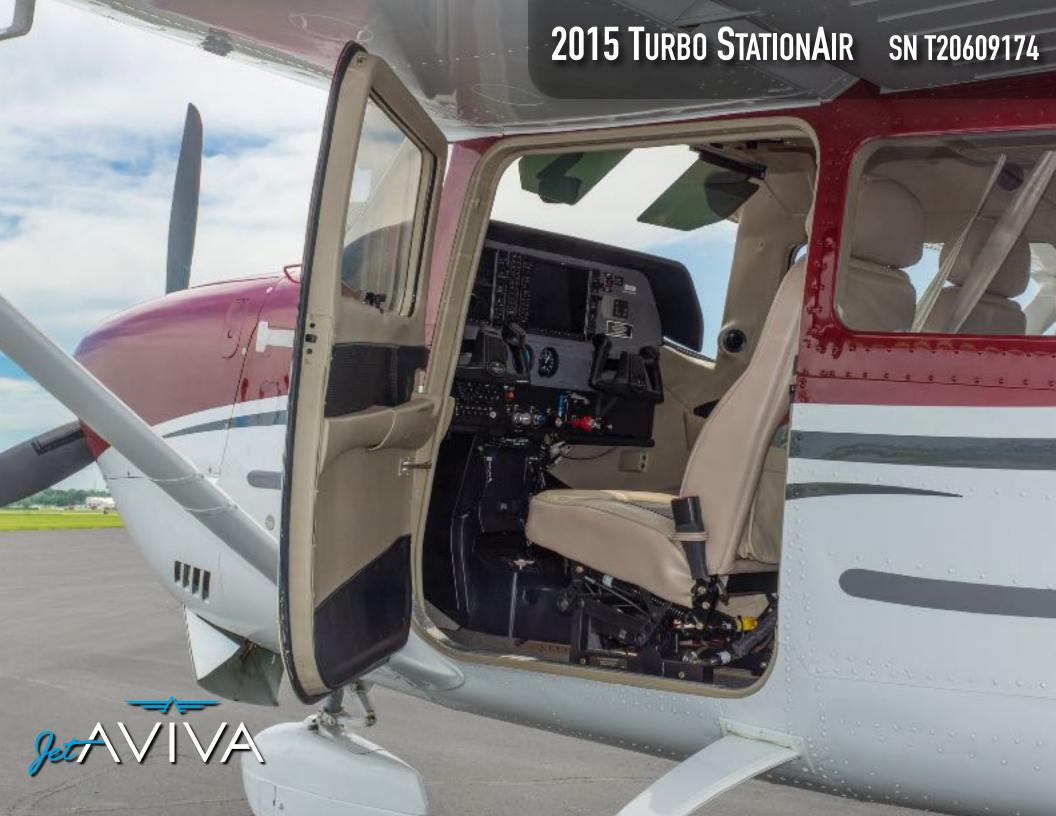

## **AVIONICS:**

GFC 700 Autopilot/Flight Director
Synthetic Vision SVT

High Resolution Flight and Multi-Function Displays
GDL-69A XM Satellite Weather Depiction
Integrated GPS Mapping w/ WAAS
Graphic Engine Performance Depiction
GTX 33 Integrated Mode S Transponder
Solid State Air Data Computer
Terrain and Obstacle Proximity System
Digital Audio Panel with Digital Playback
TIS Traffic System

Remote Transponder Indent. Switch
6 Place Intercom w/Individual Front and Rear Music Inputs
Pilot Push-To-Talk Switch
Avionics Master Switch

# INTERIOR & CABIN:

2015 Factory Original.

Tan Leather Seats w/coordinated vinyl side panels

**ORE INFO** 

www.jetAVIVA.com contact@jetAVIVA.com +1.512.410.0295