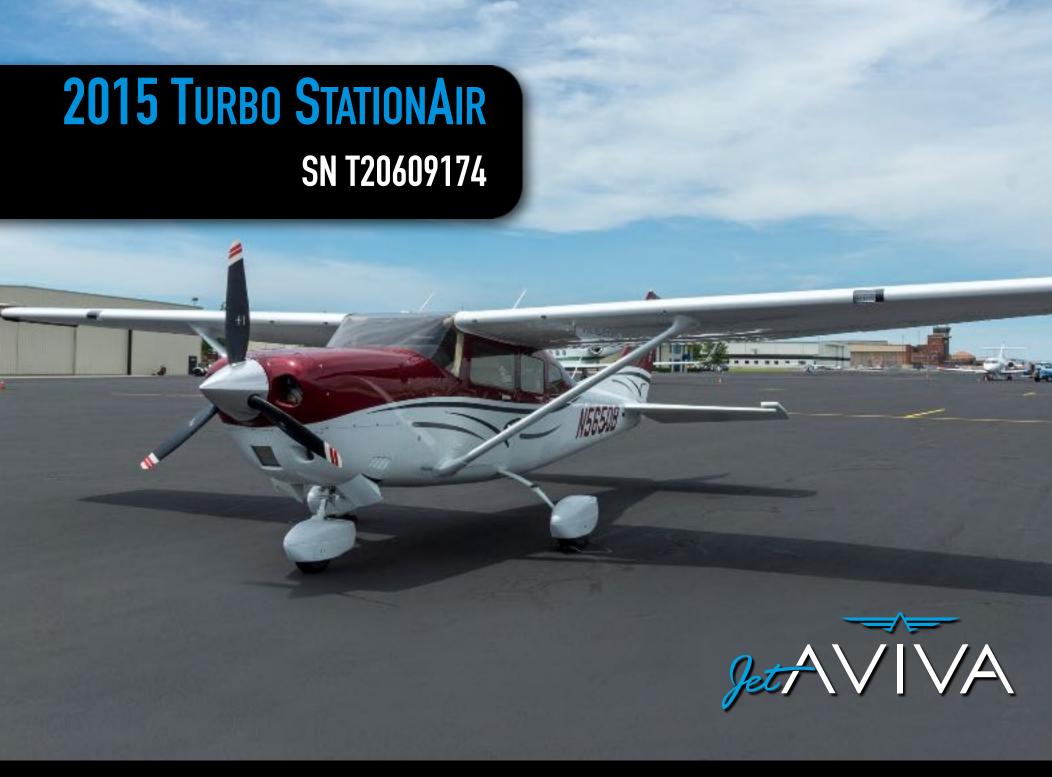

YEAR & MODEL: 2015 TURBO STATIONAIR AIRFRAME TT: 120

SERIAL NUMBER: T20609174 ENGINE TT: 120 SNEW

REGISTRATION: N565DB LOCATION: IXD, KANSAS, USA

# **EXTERIOR & PAINT:**

2015 Factory Original.

Matterhorn White with Electric Red Pearl and Slate Grey Striping