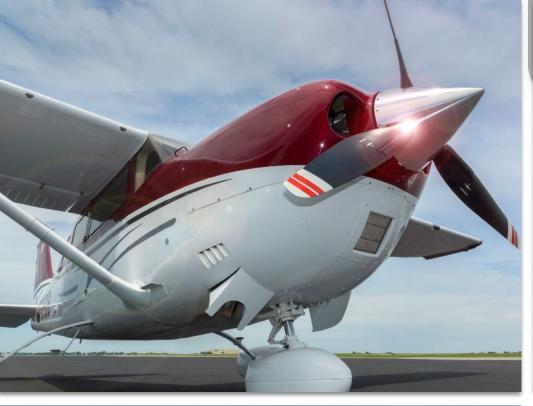

# **EXTERIOR & PAINT:**

2015 Factory Original.

Matterhorn White with Electric Red Pearl and Slate Grey Striping