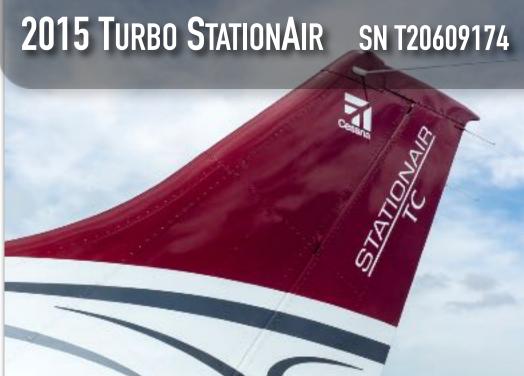

YEAR & MODEL: 2015 TURBO STATIONAIR AIRFRAME TT: 120

SERIAL NUMBER: T20609174 ENGINE TT: 120 SNEW

REGISTRATION: N565DB LOCATION: IXD, KANSAS, USA