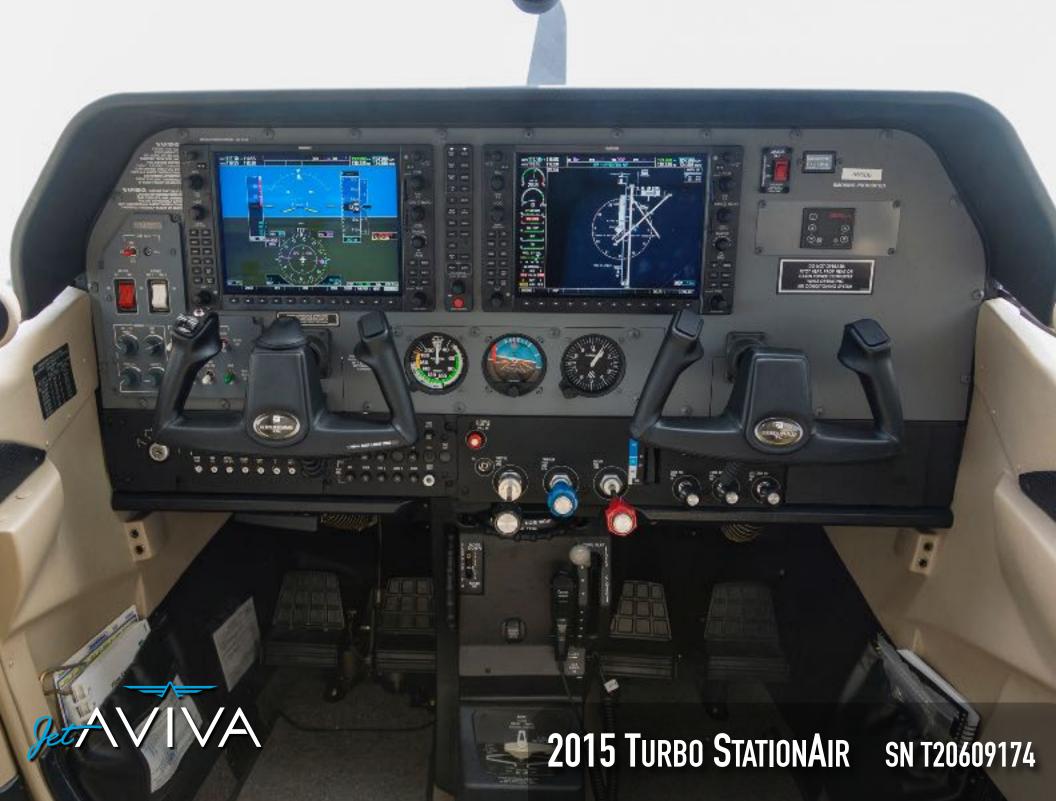

YEAR & MODEL: 2015 TURBO STATIONAIR AIRFRAME TT: 120

SERIAL NUMBER: T20609174 ENGINE TT: 120 SNEW

REGISTRATION: N565DB LOCATION: IXD, KANSAS, USA

## **AVIONICS:**

GFC 700 Autopilot/Flight Director
Synthetic Vision SVT

High Resolution Flight and Multi-Function Displays
GDL-69A XM Satellite Weather Depiction
Integrated GPS Mapping w/ WAAS
Graphic Engine Performance Depiction
GTX 33 Integrated Mode S Transponder
Solid State Air Data Computer
Terrain and Obstacle Proximity System
Digital Audio Panel with Digital Playback
TIS Traffic System

Remote Transponder Indent. Switch
6 Place Intercom w/Individual Front and Rear Music Inputs
Pilot Push-To-Talk Switch
Avionics Master Switch